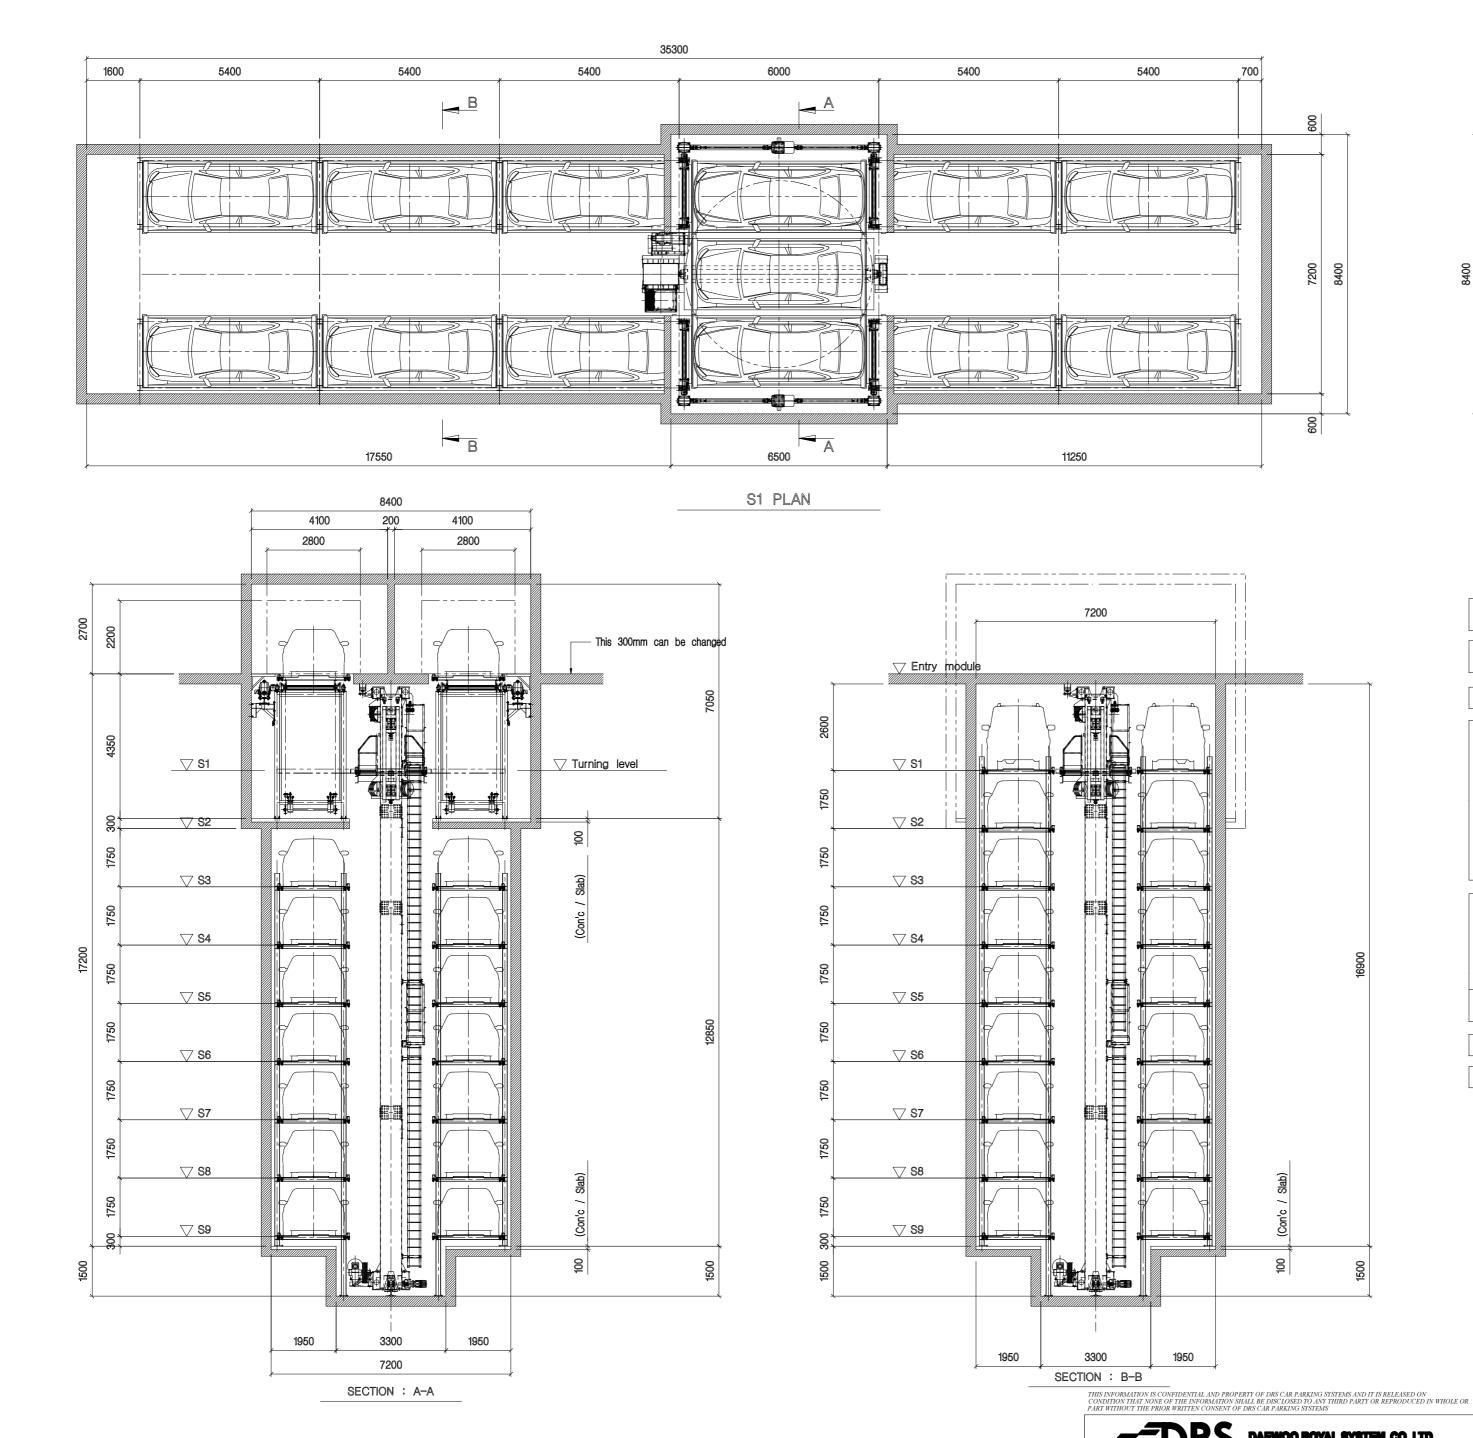

M

ENTRY MODULE PLAN

|                    | -                     |                          |          |       |                                                                                                                                              |  |  |  |  |
|--------------------|-----------------------|--------------------------|----------|-------|----------------------------------------------------------------------------------------------------------------------------------------------|--|--|--|--|
| SYSTEM CONTROL     |                       | OPERATION : TOUCH SCREEN |          |       |                                                                                                                                              |  |  |  |  |
|                    | MOTOR C               | ONTROL :                 | INVERTOR |       |                                                                                                                                              |  |  |  |  |
| Q'TY OF CARS       | 104 BAYS              |                          |          |       |                                                                                                                                              |  |  |  |  |
| <i>q,,, e, e,e</i> |                       |                          |          |       |                                                                                                                                              |  |  |  |  |
|                    | SEDAN & STATION WAGON |                          |          |       |                                                                                                                                              |  |  |  |  |
|                    | LENGTH                | 5100 MM                  |          |       |                                                                                                                                              |  |  |  |  |
|                    | WIDTH                 | 1900 MM                  |          |       | MIRROR 2100 MM                                                                                                                               |  |  |  |  |
|                    | HEIGHT                | 1550 MM                  |          |       |                                                                                                                                              |  |  |  |  |
|                    | WEIGHT                | 1900 KG                  |          |       |                                                                                                                                              |  |  |  |  |
| CAR SIZE           |                       | 4WD                      |          |       |                                                                                                                                              |  |  |  |  |
|                    | LENGTH                | 5100 MM                  |          |       |                                                                                                                                              |  |  |  |  |
|                    | WIDTH                 | 1900 MM                  |          |       | MIRROR 2100 MM                                                                                                                               |  |  |  |  |
|                    | HEIGHT                | 2000 MM                  |          |       |                                                                                                                                              |  |  |  |  |
|                    | WEIGHT                | 3000 KG                  |          |       |                                                                                                                                              |  |  |  |  |
|                    |                       |                          |          |       |                                                                                                                                              |  |  |  |  |
|                    | CART                  |                          | MOT      |       |                                                                                                                                              |  |  |  |  |
|                    |                       |                          | SPEED    |       |                                                                                                                                              |  |  |  |  |
| STACKER            | HOIST                 | ING                      | MOT      | -     |                                                                                                                                              |  |  |  |  |
|                    |                       |                          | SPEI     |       | MIRROR 2100 MM<br>MIRROR 2100 MM<br>7.5 KW x 4P<br>60 M/min<br>18.5 KW x 4P<br>60 M/min<br>1.5 KW x 4P<br>28 M/min<br>11 KW x 4P<br>25 M/min |  |  |  |  |
|                    | TRAV                  | TRAVELING                |          | OR    |                                                                                                                                              |  |  |  |  |
|                    |                       |                          |          | ED    |                                                                                                                                              |  |  |  |  |
| ENTRY MODULE       | LIFTIN                | LIFTING                  |          | OR    |                                                                                                                                              |  |  |  |  |
|                    |                       |                          |          | ED    | 25 M/min                                                                                                                                     |  |  |  |  |
| TURNTABLE          | MOTOR                 | 1.5 KW x                 | 4P       | SPEED | 2.5 R.P.M/min                                                                                                                                |  |  |  |  |
| ELECTRIC SOURCE    | 10.07.4               | P 415V 50H               |          |       |                                                                                                                                              |  |  |  |  |