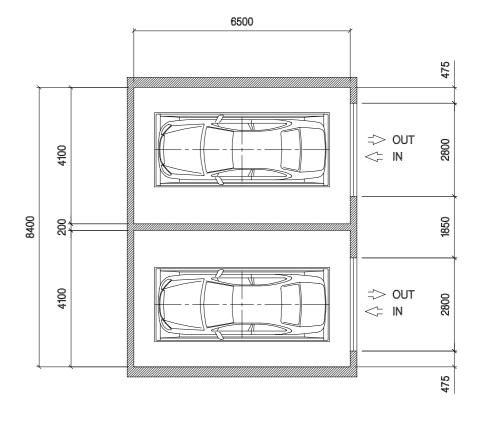

M

ENTRY MODULE PLAN

|                    | -                     |                          |          |       |                                                                                                                                              |  |  |  |  |
|--------------------|-----------------------|--------------------------|----------|-------|----------------------------------------------------------------------------------------------------------------------------------------------|--|--|--|--|
| SYSTEM CONTROL     |                       | OPERATION : TOUCH SCREEN |          |       |                                                                                                                                              |  |  |  |  |
|                    | MOTOR C               | ONTROL :                 | INVERTOR |       |                                                                                                                                              |  |  |  |  |
| Q'TY OF CARS       | 104 BAYS              |                          |          |       |                                                                                                                                              |  |  |  |  |
| <i>q,,, e, e,e</i> |                       |                          |          |       |                                                                                                                                              |  |  |  |  |
|                    | SEDAN & STATION WAGON |                          |          |       |                                                                                                                                              |  |  |  |  |
|                    | LENGTH                | 5100 MM                  |          |       |                                                                                                                                              |  |  |  |  |
|                    | WIDTH                 | 1900 MM                  |          |       | MIRROR 2100 MM                                                                                                                               |  |  |  |  |
|                    | HEIGHT                | 1550 MM                  |          |       |                                                                                                                                              |  |  |  |  |
|                    | WEIGHT                | 1900 KG                  |          |       |                                                                                                                                              |  |  |  |  |
| CAR SIZE           |                       | 4WD                      |          |       |                                                                                                                                              |  |  |  |  |
|                    | LENGTH                | 5100 MM                  |          |       |                                                                                                                                              |  |  |  |  |
|                    | WIDTH                 | 1900 MM                  |          |       | MIRROR 2100 MM                                                                                                                               |  |  |  |  |
|                    | HEIGHT                | 2000 MM                  |          |       |                                                                                                                                              |  |  |  |  |
|                    | WEIGHT                | 3000 KG                  |          |       |                                                                                                                                              |  |  |  |  |
|                    |                       |                          |          |       |                                                                                                                                              |  |  |  |  |
|                    | CART                  |                          | MOT      |       |                                                                                                                                              |  |  |  |  |
|                    |                       |                          | SPEED    |       |                                                                                                                                              |  |  |  |  |
| STACKER            | HOIST                 | ING                      | MOT      | -     |                                                                                                                                              |  |  |  |  |
|                    |                       |                          | SPEI     |       | MIRROR 2100 MM<br>MIRROR 2100 MM<br>7.5 KW x 4P<br>60 M/min<br>18.5 KW x 4P<br>60 M/min<br>1.5 KW x 4P<br>28 M/min<br>11 KW x 4P<br>25 M/min |  |  |  |  |
|                    | TRAV                  | TRAVELING                |          | OR    |                                                                                                                                              |  |  |  |  |
|                    |                       |                          |          | ED    |                                                                                                                                              |  |  |  |  |
| ENTRY MODULE       | LIFTIN                | LIFTING                  |          | OR    |                                                                                                                                              |  |  |  |  |
|                    |                       |                          |          | ED    | 25 M/min                                                                                                                                     |  |  |  |  |
| TURNTABLE          | MOTOR                 | 1.5 KW x                 | 4P       | SPEED | 2.5 R.P.M/min                                                                                                                                |  |  |  |  |
| ELECTRIC SOURCE    | 10.07.4               | P 415V 50H               |          |       |                                                                                                                                              |  |  |  |  |